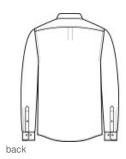

# **Brooks Brothers<sup>®</sup> Wrinkle-Free Stretch Nailhead Shirt BB18002**

Balancing a professional look with business-casual style, our nailhead dress shirt features a subtle two-color pattern and a soft hand. A premium wrinkle-free treatment process keeps it looking sharp and stylish all day.

- 4-ounce, 95/5 cotton/spandex fine yarn count
- Button-down collar
- Left chest pocket
- Taped seams
- Dyed-to-match buttons with Brooks Brothers logo
- Rounded, adjustable cuffs

Machine Wash Warm With Like Colors. Only Non Chlorine Bleach If Needed. Tumble Dry Low. Remove Promptly And Hang. Warm Iron If Needed.