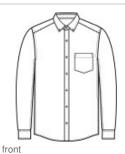

# **Brooks Brothers<sup>®</sup> Wrinkle-Free Stretch Nailhead Shirt BB18002**

Balancing a professional look with business-casual style, our nailhead dress shirt features a subtle two-color pattern and a soft hand. A premium wrinkle-free treatment process keeps it looking sharp and stylish all day.

- 4-ounce, 95/5 cotton/spandex fine yarn count
- Button-down collar
- Left chest pocket
- Taped seams
- Dyed-to-match buttons with Brooks Brothers logo
- Rounded, adjustable cuffs

Machine Wash Warm With Like Colors. Only Non Chlorine Bleach If Needed. Tumble Dry Low. Remove Promptly And Hang. Warm Iron If Needed.