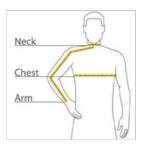

#### **HOW TO MEASURE**

### CHEST WIDTH

Measure under the arm and around the fullest part of the chest with arms down, keeping tape horizontal.

### NECK

Measure around the fullest part of the neck at the base.

### ARM

Place hand on hip. Start at the center of the back of the neck and measure across the shoulder, to the elbow, and then down to the wrist.