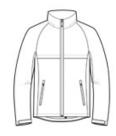

#### **CARE INSTRUCTIONS**

Machine wash cold. Do not bleach. Cool iron if needed. Do not dry clean.

front

back