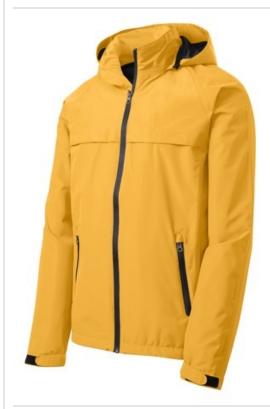

# Port Authority® Torrent Waterproof Jacket. J333

Our versatile, fully seam-sealed jacket offers outstanding waterproof protection to keep you dry whether you're on the job or on the trail. Folds into a convenient carry pouch for easy, compact storage.

- 100% polyester
- 100% polyester mesh-lined body and hood
- 5000MM fabric waterproof rating
- 1000G/M2 fabric breathability rating
- Zip-off hood
- Contrast waterproof zippers
- Adjustable self-fabric tab cuffs with hook and loop closures
- Front zippered pockets
- Port Pocket<sup>™</sup> for easy embroidery access
- Open hem with locking drawcord for adjustability
- Drawstring carry pouch included